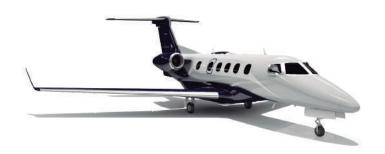

#### PHENOM 300

( 9 PAX ) - Range: 1,971 NM - 3,650 KM

LEGACY 500

( 10 PAX ) - Range: 3,125 NM - 5,788 KM

FLY >> ACROSS