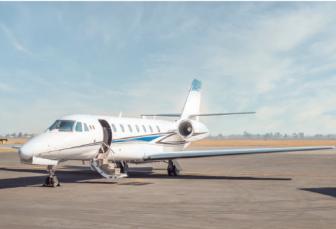

#### PHENOM 300

( 9 PAX ) - Range: 1,971 NM - 3,650 KM

LEGACY 500

( 10 PAX ) - Range: 3,125 NM - 5,788 KM

FLY >> ACROSS