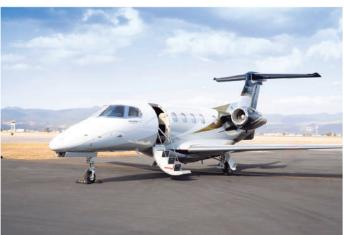

#### PHENOM 300

( 9 PAX ) - Range: 1,971 NM - 3,650 KM

LEGACY 500

( 10 PAX ) - Range: 3,125 NM - 5,788 KM

FLY >> ACROSS