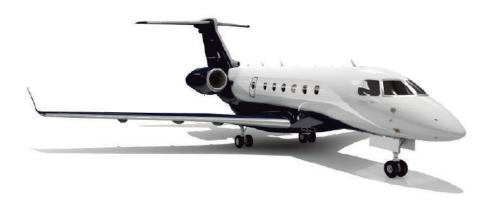

#### PHENOM 300

( 9 PAX ) - Range: 1,971 NM - 3,650 KM

LEGACY 500

( 10 PAX ) - Range: 3,125 NM - 5,788 KM

FLY >> ACROSS