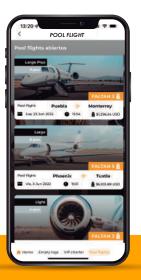

#### APP FLY ACROSS

#### **App Fly Across**

Download it and live the best flight experience of all times.

GET TO KNOW POOL FLIGHT

Best purchase experience made just for you