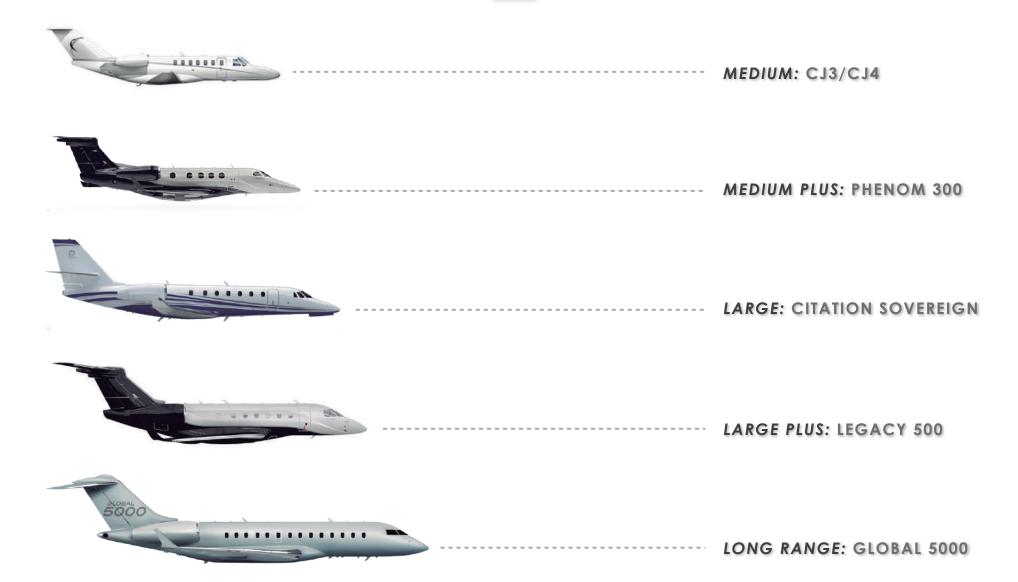

## OUR FLEET

#### PHENOM 300

( 9 PAX ) - Range: 1,971 NM - 3,650 KM

LEGACY 500

( 10 PAX ) - Range: 3,125 NM - 5,788 KM

FLY >> ACROSS

#### **OUR FLEET**